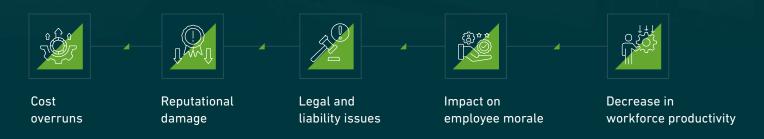

# Mitigate Workplace Accidents with Holistic Site Monitoring and Worker Location Tracking

# Scenario

The heightened safety concerns owing to the alarming rise in the number of accidents across construction sites have led to the adoption of Raqeeb. These solutions enable holistic site monitoring and tracking of workers, helping to significantly reduce workplace injuries and increase workers' safety.

# Potential Challenges Due to Rise in On-Site Accidents



# The Crucial Role of SAMI-AEC Raqeeb in Preventing Site Incidents

SAMI-AEC Raqueb utilizes a combination of technology and data analytics to reduce workplace accidents, improving overall safety on construction sites.

### **Site Monitoring**

- ✓ Indoor zoning
- Voice broadcasting
- Surveillance cameras

### **Accident Mitigation**

- SOS feature
- Safety incident alerts
- ▲ Fall prevention and detection

## **Worker Tracking**

- ▲ Track employees in each zone
- Worker body parameter tracker
- Determines the use of safety hooks

# **Added Value for Construction Managers**