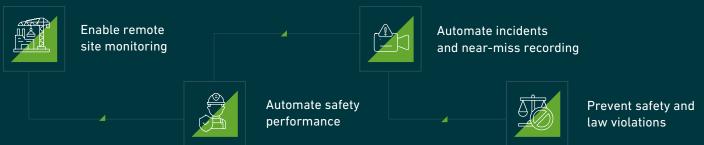

# The Crucial Role of SAMI-AEC Raqeeb in Preventing Site Incidents

SAMI-AEC Raqueb utilizes a combination of technology and data analytics to reduce workplace accidents, improving overall safety on construction sites.